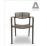

# TOLEDO AIRE CHAIR DUNA

Designed by Jorge Pensi

#### DESCRIPTION

Armchair for indoor and outdoor use. Made from a single piece of 100% post-consumer recycled polypropylene and recycled fiberglass using gas-assisted molding technology. Stackable. Net weight 3.85 kg.