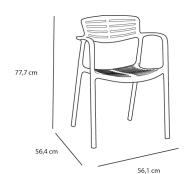

### **MEASUREMENTS**

W 55cm  $\times$  L 58,5cm  $\times$  H 77,7cm  $\times$  Hs 44,5cm  $\times$  Ha 68,5cm W 21.66in  $\times$  L 23.04in  $\times$  H 30.6in  $\times$  Hs 17.52in  $\times$  Ha 26.97in