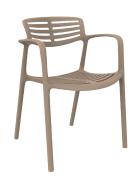

# TOLEDO AIRE CHAIR DUNA

Designed by Jorge Pensi

#### DESCRIPTION

Armchair for indoor and outdoor use. Made from a single piece of 100% post-consumer recycled polypropylene and recycled fiberglass using gas-assisted molding technology. Stackable. Net weight 3.85 kg.

#### STRUCTURE COLOR

**Duna** RAL 1019