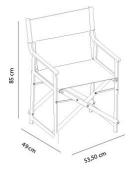

# MEASUREMENTS

W 55cm × L 49,4cm × H 83,2cm × Hs 43,7cm × Ha 65,9cm W 21.66in × L 19.45in × H 32.76in × Hs 17.21in × Ha 25.95in