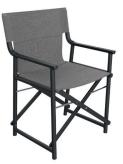

# BOSS CHAIR NOCHE

Designed by **Joan Gaspar** 

### DESCRIPTION

Folding chair with a frame made of recycled post-consumer polypropylene and recycled fiberglass. Bliss brand solution-dyed acrylic fabric. AISI 316 stainless steel hardware. UV protection. Suitable for indoor and outdoor use.

# STRUCTURE COLOR

Noche RAL 9005