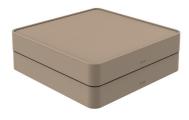

# TABLES BRISA TABLETOP DUNA

Designed by **Resol Studio** 

### DESCRIPTION

Side table with double height base made of MDPE and HPL top

### MEASUREMENTS

W 72cm × L 72cm × H 26,8cm W 28.35in × L 28.35in × H 10.56in