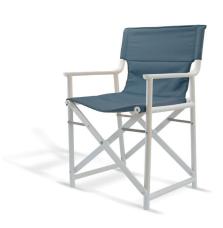

# BOSS SOFT CHAIR WHITE

Designed by Joan Gaspar

## DESCRIPTION

Folding chair for indoor and outdoor use. Injected in polypropylene with fiberglass. UV protection. Net weight 5 kg (11.02 lb). Sunbrella Fabric ®.

## SHELL COLOR

White RAL 9016

# LEG COLOR

White RAL 9016