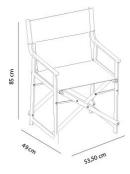

## MEASUREMENTS

W 53,5cm × L 49cm × H 85cm × Hs 47cm × Ha 60,5cm W 21.07in × L 19.3in × H 33.47in × Hs 18.51in × Ha 23.82in

#### TEXTILENE

W width L lenght H height Hs seat height Ha Arm height Ø Diameter