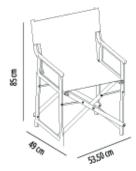

#### MEASUREMENTS

W 53,5cm × L 49cm × H 85cm × Hs 47cm × Ha 60,5cm W 21.07in × L 19.3in × H 33.47in × Hs 18.51in × Ha 23.82in