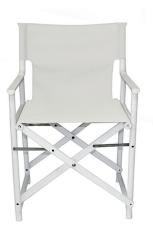

# **BOSS CHAIR WHITE**

Designed by Joan Gaspar

## DESCRIPTION

Folding chair for indoor and outdoor use. Injected in polypropylene with fiberglass. UV protection. Net weight 5 kg. 850 gr Textilene.

#### SHELL COLOR

White RAL 9016

## LEG COLOR

White RAL 9016