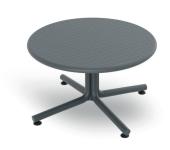

# TABLES BINI TABLETOP DARK GREY

Designed by Joan Gaspar

### **DESCRIPTION**

Bini Lounge table for indoor and outdoor use. Made of polypropylene with fiberglass, with UV protection. Weight  $5.5\ \mathrm{kg}$ 

### **MEASUREMENTS**

H 40cm × Ø 70cm H 15.75in × Ø 27.56in