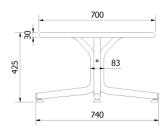

Ref. 05398 - EAN 8411344053980

# TABLES BINI TABLETOP DARK GREY

Designed by Joan Gaspar

### **DESCRIPTION**

Bini Lounge table for indoor and outdoor use. Made of polypropylene with fiberglass, with UV protection. Weight  $5.5\ \mathrm{kg}$ 





### **MEASUREMENTS**

H 40cm × Ø 70cm H 15.75in × Ø 27.56in

# CHARACTERISTICS

Weight 5,5 Kg.

| STD   | Packaging dim. | Units Container | Units Container | Units Container | Units Trayler | Units Truck |
|-------|----------------|-----------------|-----------------|-----------------|---------------|-------------|
| units | (cm)           | 20'             | 40'             | HC              | 70m³          | 100m³       |
| 1X    | 73 × 71 × 13   | 450             | 912             | 1056            | 1254          |             |

## COLOR



## **TUBE FINISH**

Textured

## SUSTAINABLE PRODUCTION - ENVIRONMENTAL COMMITMENT



**Resol** invests money and resources for research and search for more sustainable processes.



All **Resol** products are produced with a responsible use of