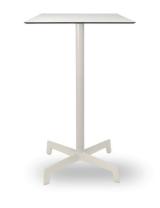

# TABLES HIGH SPUTNIK FOOT TABLETOP IVORY

Designed by Josep Lluscà

### DESCRIPTION

Table for indoor and outdoor use with painted aluminum structure, polyamide base, and an HPL top in the same colour. Weight: 11.8 Kg (26.01 lbs)

#### MEASUREMENTS

W 60cm × L 60cm × H 113cm W 23.63in × L 23.63in × H 44.49in