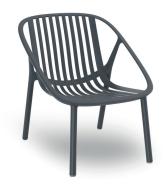

# **BINI ARMCHAIR DARK GREY**

Designed by Joan Gaspar

#### **DESCRIPTION**

Armchair made from polypropylene with fibreglass. UV protection.

## STRUCTURE COLOR

**Dark Grey** Pantone 425c