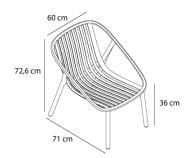

### **MEASUREMENTS**

W 60cm × L 71cm × H 72,65cm × Hs 36cm W 23.63in × L 27.96in × H 28.61in × Hs 14.18in