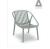

# **BINI ARMCHAIR DARK GREY**

Designed by Joan Gaspar

#### **DESCRIPTION**

Armchair made from polypropylene with fibreglass. UV protection.

## STRUCTURE COLOR

**Dark Grey** Pantone 425c