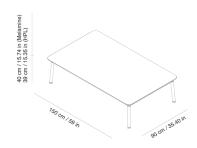

Resol

Ref. 06383 - EAN 8411344063835

# TABLES HUB TABLETOP BLACK

Designed by Joan Gaspar

## DESCRIPTION

Hub tables suitable for indoor and outdoor use in HPL, and suitable only for indoor use in Melamine board. Lacquered aluminum structure and epoxy lacquered steel legs. This collection stands out for its stability and resistance, combining 3 different heights with various measures of envelopes.

### CERTIFICATIONS

ANSI3,UNEN15372,UNEEN581-3





### MEASUREMENTS

W 90cm × L 150cm × H 40cm W 35.44in × L 59.06in × H 15.75in

## CHARACTERISTICS

Weight 27 Kg.

| STD   | Packaging dim. | Units Container | Units Container | Units Container | Units Trayler | Units Truck |
|-------|----------------|-----------------|-----------------|-----------------|---------------|-------------|
| units | (cm)           | 20'             | 40'             | HC              | 70m³          | 100m³       |
| ٦X    | 90 × 150 × 40  | 135             | 276             | 309             | 431           |             |

## COLOR



**Black** RAL 9005

#### PEDESTAL COLOR