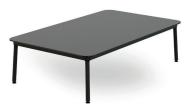

# TABLES HUB TABLETOP BLACK

Designed by Joan Gaspar

## DESCRIPTION

Hub tables suitable for indoor and outdoor use in HPL, and suitable only for indoor use in Melamine board. Lacquered aluminum structure and epoxy lacquered steel legs. This collection stands out for its stability and resistance, combining 3 different heights with various measures of envelopes.

## COLOR

**Black** RAL 9005