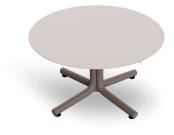

# TABLES BINI TABLETOP WHITE

Designed by Joan Gaspar

### DESCRIPTION

Bini Lounge table for indoor and outdoor use. Version with HPL top and base made of polypropylene with fiberglass and UV protection.

## COLOR

White RAL 9016