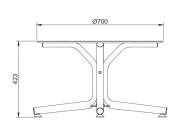

## MEASUREMENTS

H 43,5cm × Ø 70cm H 17.13in × Ø 27.56in

#### PEDESTAL COLOR

W width L lenght H height Hs seat height Ha Arm height Ø Diameter