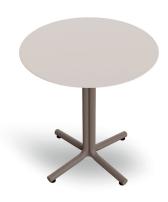

## TABLES BINI TABLETOP WHITE

Designed by Joan Gaspar

## **DESCRIPTION**

Bini table for indoor and outdoor use. Version with hpl top and leg made of polypropylene with fiberglass and with UV protection.

## **MEASUREMENTS**

H 76,5cm × Ø 70cm H 30.12in × Ø 27.56in