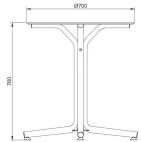

Ref. 06068 - EAN 8411344060681

## TABLES BINI TABLETOP WHITE

Designed by Joan Gaspar

## **DESCRIPTION**

Bini table for indoor and outdoor use. Version with hpl top and leg made of polypropylene with fiberglass and with UV protection.





## **MEASUREMENTS**

H 76,5cm × Ø 70cm H 30.12in × Ø 27.56in

## CHARACTERISTICS

Weight 10,18 Kg.

| STD   | Packaging dim. | Units Container | Units Container | Units Container | Units Trayler | Units Truck |
|-------|----------------|-----------------|-----------------|-----------------|---------------|-------------|
| units | (cm)           | 20'             | 40'             | HC              | 70m³          | 100m³       |
| 1X    | 73 × 71 × 12   | 450             | 912             | 1056            | 1254          |             |

# COLOR

White RAL 9016

## PEDESTAL COLOR



## SUSTAINABLE PRODUCTION - ENVIRONMENTAL COMMITMENT



**Resol** invests money and resources for research and search for more sustainable processes.



All **Resol** products are produced with a responsible