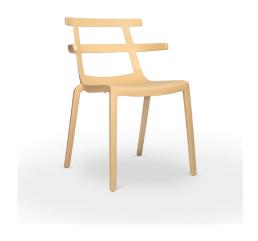

# TOKYO CHAIR GREEN EDITION YELLOW FIRE

Designed by Josep Lluscà

#### **DESCRIPTION**

Armchair for indoor and outdoor use. Made from recycled and recyclable polypropylene using gas-assisted molding technology. UV protection. Net weight 4.1 kg. (9.04 lb).