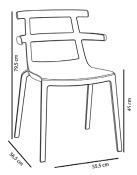

#### **MEASUREMENTS**

W 55,5cm × L 56,5cm × H 79,5cm × Hs 45cm × Ha 65,5cm W 21.86in × L 22.25in × H 31.3in × Hs 17.72in × Ha 25.79in