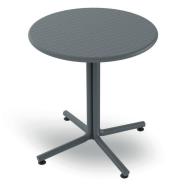

## TABLES BINI TABLETOP DARK GREY

Designed by Joan Gaspar

### DESCRIPTION

Bini table for indoor and outdoor use. It is made of polypropylene with fiberglass, with UV protection. Weight 7.34 kg

CERTIFICATIONS

UNEEN581-1,UNEEN581-2

# 

MEASUREMENTS

H 75,5cm × Ø 70cm H 29.73in × Ø 27.56in

#### COLOR

Dark Grey Pantone 425c RAL 7024