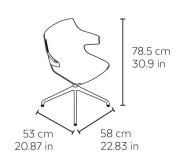

### **MEASUREMENTS**

W 58,5cm  $\times$  L 53cm  $\times$  H 78,5cm  $\times$  Hs 43,5cm  $\times$  Ha 65cm W 23.04in  $\times$  L 20.87in  $\times$  H 30.91in  $\times$  Hs 17.13in  $\times$  Ha 25.6in