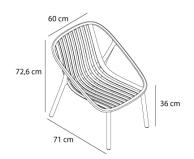

#### **MEASUREMENTS**

W 60cm × L 71cm × H 72,65cm × Hs 36cm W 23.63in × L 27.96in × H 28.61in × Hs 14.18in

| STD<br>units | Packaging dim.<br>(cm) | Units Container<br>20' | Units Container<br>40' | Units Container<br>HC | Units Trayler<br>70m³ | Units Truck<br>100m³ |
|--------------|------------------------|------------------------|------------------------|-----------------------|-----------------------|----------------------|
| 2X           | 80 × 60 × 80           | 100                    | 220                    | 330                   | 408                   | 414                  |
| 4X           | 80 × 60 × 80           | 200                    | 440                    | 660                   | 816                   | 828                  |
| P22          | 116 × 60 × 180         | 396                    | 880                    | 880                   | 1012                  | 1012                 |