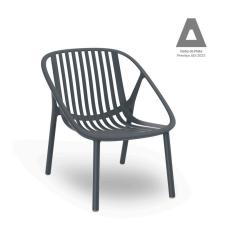

# **CHAIRS BINI**

Designed by Joan Gaspar

#### DESCRIPTION

BINI is light. It looks light and it really is. It lets the air pass through, while the shadow its frame casts is attractive and evocative. Its shape reminds us of the cane chairs we keep in our memories over the years, but with their shapes and materials clearly revamped. It's stackable, comfortable and comes in two versions – a low armchair and a chair. It has an arm built into its frame, a line that provides rest and seclusion. Highly comfortable and versatile, Bini is available in 6 trending colours that help influencers to decide on the top option that best adapts to its setting."

## **BINI ARMCHAIR**

Armchair made from polypropylene with fibreglass. UV protection.