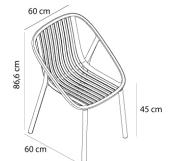

### **MEASUREMENTS**

W 60cm × L 60cm × H 86,6cm W 23.63in × L 23.63in × H 34.1in