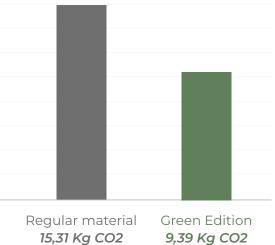

eight 5,5 kg (12,12 lb).

#### PRODUCT SPECIFICATIONS AND RECYCLABILITY

The Woody high stool is composed of the materials described in the table below:

| MATERIAL          | WEIGHT (kg) | %     | TREATMENT |
|-------------------|-------------|-------|-----------|
| Stool             |             |       |           |
| PP + FV           | 5,270       | 96,2% | Recycling |
| PE                | 0,040       | 0,7%  | Recycling |
| Additives         | 0,170       | 3,1%  | Recycling |
| Packaging         |             |       |           |
| Recycled plastic  | 0,320       | 64,9% | Recycling |
| Plastic packaging | 0,087       | 17,6% | Recycling |
| Label             | 0,016       | 3,2%  | Recycling |
| Cardboard         | 0,070       | 14,2% | Recycling |

#### **CARBON FOOTPRINT**





## Resol

# USE

To guarantee the chair's practicality and look, we recommend:

- Using it responsibly.
- Not exposing the chair to the sun when not used for extended periods.
- Keeping it clean.

# **GENERAL INFORMATION**

• Resol works to offer all its products produced using 100% recycled materials, which contributes to sustainable use of the resources.

- Resol plastic products are 100% recyclable.
- Resol invests money and resources to research and seek more sustainable products.
- All Resol products are produced with responsible use of water.

• Resol is committed to the environment, and during production, hazardous chemical products are never used under any circumstances.

• As all the plastic products are recyclable, we are reducing pollution as regards waste in the soil, air and