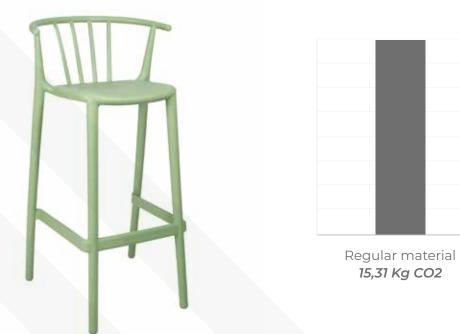

weight 5,5 kg (12,12 lb).

#### PRODUCT SPECIFICATIONS AND RECYCLABILITY

The Woody high stool is composed of the materials described in the table below:

| MATERIAL          | WEIGHT (kg) | %     | TREATMENT |
|-------------------|-------------|-------|-----------|
| Stool             |             |       |           |
| PP + FV           | 5,270       | 96,2% | Recycling |
| PE                | 0,040       | 0,7%  | Recycling |
| Additives         | 0,170       | 3,1%  | Recycling |
| Packaging         |             |       |           |
| Recycled plastic  | 0,320       | 64,9% | Recycling |
| Plastic packaging | 0,087       | 17,6% | Recycling |
| Label             | 0,016       | 3,2%  | Recycling |
| Cardboard         | 0,070       | 14,2% | Recycling |

#### **CARBON FOOTPRINT**





## Resol

# USE

To guarantee the chair's practicality and look, we recommend:

- Using it responsibly.
- Not exposing the chair to the sun when not used for extended periods.
- Keeping it clean.

# **GENERAL INFORMATION**

• Resol works to offer all its products produced using 100% recycled materials, which contributes to sustainable use of the resources.

- Resol plastic products are 100% recyclable.
- Resol invests money and resources to research and seek more sustainable products.
- All Resol products are produced with responsible use of water.

• Resol is committed to the environment, and during production, hazardous chemical products are never used under any circumstances.

• As all the plastic products are recyclable, we are reducing pollution as regards waste in the soil, air a