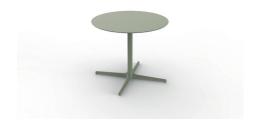

# TOLEDO XL TABLE Ø90 TABLETOP GREENISH GREY

Designed by Jorge Pensi

#### **DESCRIPTION**

Table for indoor and outdoor use. Painted aluminium structure with an HPL table top of the same colour.

#### **COLOR**

**Greenish Grey**Pantone 7538C