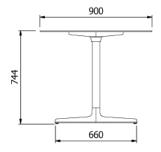

Ref. 05869 - EAN 8411344058695

# TOLEDO XL TABLE Ø90 TABLETOP GREENISH GREY

Designed by Jorge Pensi

#### **DESCRIPTION**

Table for indoor and outdoor use. Painted aluminium structure with an HPL table top of the same colour.





#### **MEASUREMENTS**

H 74,4cm  $\times$  Ø 90cm H 29.3in  $\times$  Ø 35.44in

## **CHARACTERISTICS**

Weight 20 Kg.

| STD   | Packaging dim. | Units Container | Units Container | Units Container | Units Trayler | Units Truck |
|-------|----------------|-----------------|-----------------|-----------------|---------------|-------------|
| units | (cm)           | 20'             | 40'             | HC              | 70m³          | 100m³       |
| 1X    | ××             | 72              | 156             | 182             | 210           |             |

#### **COLOR**



**Greenish Grey**Pantone 7538C

# PEDESTAL COLOR



**Greenish Grey** Pantone 7538C

# TUBE FINISH

Satin

## SUSTAINABLE PRODUCTION - ENVIRONMENTAL COMMITMENT



**Resol** invests money and resources for research a