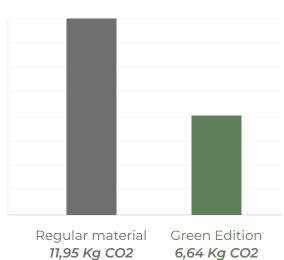

as assisted injection moulding technology. UV Protection. Net weight 3,4 kg (7.54 lb).

#### PRODUCT SPECIFICATIONS AND RECYCLABILITY

The stackable chair Spot is composed of the materials described in the table below:

| MATERIAL         | WEIGHT (kg) | %     | TREATMENT |
|------------------|-------------|-------|-----------|
| Chair            |             |       |           |
| PP + CaCO3       | 3318        | 92,9% | Recycling |
| PE               | 22          | 0,6%  | Recycling |
| Additives        | 232         | 6,5%  | Recycling |
| Packaging        |             |       |           |
| Recycled plastic | 290         | 91,5% | Recycling |
| Label            | 17          | 5,4%  | Recycling |
| Plastic film     | 10          | 3,2%  | Recycling |

#### **CARBON FOOTPRINT**





11,95 Kg CO2



## **USE**

To guarantee the chair's practicality and look, we recommend:

- Using it responsibly.
- Not exposing the chair to the sun when not used for extended periods.
- Keeping it clean.

## **GENERAL INFORMATION**

- Resol works to offer all its products produced using 100% recycled materials, which contributes to sustainable use of the resources.
- Resol plastic products are 100% recyclable.
- Resol invests money and resources to research and seek more sustainable products.
- All Resol products are produced with responsible use of water.
- Resol is committed to the environment, and during production, hazardous chemical products are never used under any circumstances.
- As all the plastic products are recyclable, we are reducing pollution as regards waste in the soil