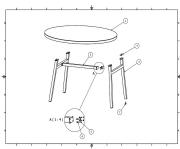

### DESCRIPTION

Round table for indoor and outdoor use. Powder coated anodized aluminium structure.

## MEASUREMENTS

H 74cm × Ø 135cm H 29.14in × Ø 53.15in

### PEDESTAL COLOR

### **TUBE FINISH**

Anodized

SUSTAINABLE PRODUCTION - ENVIRONMENTAL COMMITMENT Dangerous chemicals Resol invests money All **Resol** products are At **Resol**, all waste is produced with a res-ponsible use of water. managed in a sustai-nable and responsible and resources for are not used under any research and search circumstances during for more sustainable production. way. processes. **CSQ** CSC ISO 9001 ISO 14001