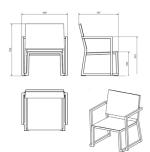

### **MEASUREMENTS**

W 52cm × L 22,4cm × H 80cm × Hs 43cm × Ha 62cm W 20.48in × L 8.82in × H 31.5in × Hs 16.93in × Ha 24.41in

| CHARACTERISTICS |  |
|-----------------|--|

Weight 9 Kg.

| STD   | Packaging dim. | Units Container | Units Container | Units Container | Units Trayler | Units Truck |
|-------|----------------|-----------------|-----------------|-----------------|---------------|-------------|
| units | (cm)           | 20'             | 40'             | HC              | 70m³          | 100m³       |
|       | ××             | 248             | 528             | 632             |               |             |