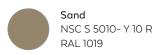

AND

Designed by Joan Gaspar

#### DESCRIPTION

Stackable armchair for indoor and outdoor use. Powder coated anodized aluminium structure.





### **MEASUREMENTS**

W 52cm × L 22,4cm × H 80cm × Hs 43cm × Ha 62cm W 20.48in × L 8.82in × H 31.5in × Hs 16.93in × Ha 24.41in

| CHARACTERISTICS |  |
|-----------------|--|

Weight 9 Kg.

| STD   | Packaging dim. | Units Container | Units Container | Units Container | Units Trayler | Units Truck |
|-------|----------------|-----------------|-----------------|-----------------|---------------|-------------|
| units | (cm)           | 20'             | 40'             | HC              | 70m³          | 100m³       |
|       | ××             | 248             | 528             | 632             |               |             |

#### STRUCTURE COLOR



## SUSTAINABLE PRODUCTION - ENVIRONMENTAL COMMITMENT



**Resol** invests money and resources for research and search for more sustainable processes.



All **Resol** products are produced with a responsible use of water.



Dangerous chemicals are not used under any circumstances during production



At **Resol**, all waste is managed in a sustainable and responsible way.