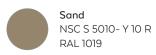

8411344046524



# MILANO CHAIR WITH CUSHION SAND

Designed by Joan Gaspar

#### **DESCRIPTION**

Stackable armchair for indoor and outdoor use. Powder coated anodized aluminium structure



### **MEASUREMENTS**

W 52cm × L 57cm × H 80cm × Hs 43cm W 20.48in × L 22.45in × H 31.5in × Hs 16.93in

### CHARACTERISTICS

Weight 8 Kg.



| STD   | Packaging dim. | Units Container | Units Container | Units Container | Units Trayler | Units Truck |
|-------|----------------|-----------------|-----------------|-----------------|---------------|-------------|
| units | (cm)           | 20'             | 40'             | HC              | 70m³          | 100m³       |
|       | ××             | 248             | 528             | 632             | 0             | 200         |

#### STRUCTURE COLOR



# ACCESSORIES

Milano Collection Cushion

## SUSTAINABLE PRODUCTION - ENVIRONMENTAL COMMITMENT



**Resol** invests money and resources for research and search for more sustainable processes.



All **Resol** products are produced with a responsible use of water.



Dangerous chemicals are not used under any circumstances during production



At **Resol**, all waste is managed in a sustainable and responsible