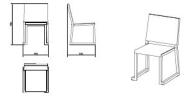

# MILANO CHAIR WITH CUSHION SAND

Designed by Joan Gaspar

#### **DESCRIPTION**

Stackable armchair for indoor and outdoor use. Powder coated anodized aluminium structure

### **MEASUREMENTS**

W 52cm × L 57cm × H 80cm × Hs 43cm W 20.48in × L 22.45in × H 31.5in × Hs 16.93in