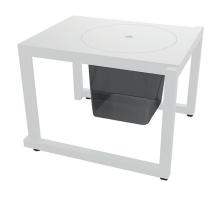

#### **DESCRIPTION**

Side table 50x45 for indoor and outdoor use. Anodised aluminium structure, painted by oven spraying, 40x40 mm and 2 mm thick. About 3 mm thick. Contains black transparent polycarbonate cover.

#### **MEASUREMENTS**

W 45cm × L 50cm × H 35,8cm W 17.72in × L 19.69in × H 14.1in

### **CHARACTERISTICS**

Weight 5,06 Kg.

|  | VV 17.7211   | ^ L |
|--|--------------|-----|
|  | STD<br>units | Po  |
|  | 1X           |     |

| STD   | Packaging dim. | Units Container | Units Container | Units Container | Units Trayler | Units Truck |
|-------|----------------|-----------------|-----------------|-----------------|---------------|-------------|
| units | (cm)           | 20'             | 40'             | HC              | 70m³          | 100m³       |
| 1X    | 60 × 50 × 40   |                 | 480             |                 | 540           |             |