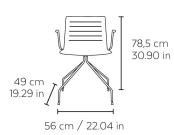

#### **MEASUREMENTS**

W 56cm × L 53,4cm × H 77,5cm × Hs 43,7cm × Ha 65,5cm W 22.05in × L 21.03in × H 30.52in × Hs 17.21in × Ha 25.79in

| C | Н | Αŀ | ₹A | CT | ER | IST | ICS |
|---|---|----|----|----|----|-----|-----|
|   |   |    |    |    |    |     |     |