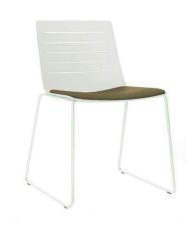

# SKIN UPHOLSTERED SLED CHAIR WHITE

Designed by Josep Lluscà

#### DESCRIPTION

Designed to provide maximum comfort, the SKIN collection has a wide variety of frames and upholstery to better adapt the design to the setting. Our range of chairs, benches and stools enables this design to fit into any setting in your office.

Sled chair for indoor use. Fibreglass and PP injected casing. Chrome-plated or white-painted steel structure. Foamed vinyl fabric with polyester-cotton textile frame. Suitable for indoor furniture with good resistance to wear and tear, waterproof, durable and easy to clean. Hand washing with neutral detergent is recommended. Strong and durable colours. 5 mm thick foams that withstand a pressure of 18 kg. To avoid marks, please do not stack upholstered chairs.