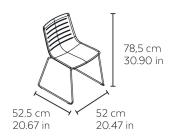

# **MEASUREMENTS**

W 54cm × L 52cm × H 79cm × Hs 43cm W 21.26

| n × L 52cm × H 79cm × Hs 43cm            | Weight 6,71 Kg. |
|------------------------------------------|-----------------|
| Sin × L 20.48in × H 31.11in × Hs 16.93in | Stackable       |