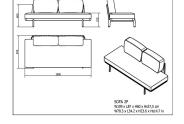

# **ANTHEA 2-SEATER SOFA ANTHEA PLUMET**

Designed by Monica Armani

Two-seater seat with lacquered aluminium structure, cushions and upholstery suitable for outdoor use, and backrest in braided trimming tape on aluminium tube. Wide range of colours and combinations to choose from the optional cushions.

**MEASUREMENTS** 

Weight 38 Kg.

## LEG COLOR

W 199cm × L 87cm × H 60cm × Hs 37,5cm W 78.35in × L 34.26in × H 23.63in × Hs 14.77in