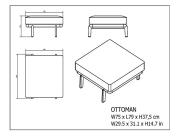

# ANTHEA OTTOMAN ANTHEA PLUMET

Designed by Monica Armani

### **MEASUREMENTS**

W 75cm × L 79cm × H 37,5cm W 29.53in × L 31.1lin × H 14.77in

| STD   | Packaging dim. | Units Container | Units Container | Units Container | Units Trayler | Units Truck |
|-------|----------------|-----------------|-----------------|-----------------|---------------|-------------|
| units | (cm)           | 20'             | 40'             | HC              | 70m³          | 100m³       |
| 1X    | 81 × 81 × 40   | 61              | 134             | 158             |               |             |