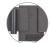

oth indoors and outdoors.

Individual seat with lacquered aluminium frame, cushions and upholstery suitable for outdoor use. Wide range of colours and combinations to choose from. Suitable for outdoor use.



**CHARACTERISTICS** 

Weight 17,3 Kg.



### **MEASUREMENTS**

W 75cm × L 79cm × H 37,5cm W 29.53in × L 31.1lin × H 14.77in

| STD   | Packaging dim. | Units Container | Units Container | Units Container | Units Trayler | Units Truck |
|-------|----------------|-----------------|-----------------|-----------------|---------------|-------------|
| units | (cm)           | 20'             | 40'             | HC              | 70m³          | 100m³       |
| 1X    | 81 × 81 × 40   | 61              | 134             | 158             |               |             |

### STRUCTURE COLOR



Anthea Plumet

## **TEXTILENE**



White & Black

# SUSTAINABLE PRODUCTION - ENVIRONMENTAL COMMITMENT



**Resol** invests money and resources for research and search for more sustainable processes.



All **Resol** products are produced with a responsible use of water.



Dangerous chemicals are not used under any circumstances during production.



At **Resol**, all waste is managed in a sustainable and responsible way.