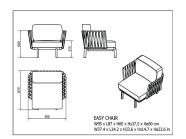

#### MEASUREMENTS

W 95cm × L 87cm × H 60cm × Hs 37,5cm × Ha 60cm W 37.41in × L 34.26in × H 23.63in × Hs 14.77in × Ha 23.63in