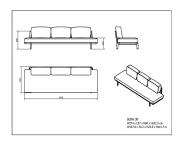

# ANTHEA 3-SEATER SOFA ANTHEA PLUMET

Designed by Monica Armani

## DESCRIPTION

A distinguished collection for the most select homes, ANTHEA can t be defined as a complement, since its exquisite design turns each of its elements into the star of the setting. Its basic ingredients are colour, solutions for textile innovations, and form. Perfect features for both indoors and outdoors.

Chair with a painted steel sled-base structure. Flame-retardant and water-repellent polyester strip. Anti-slip feet. Screws made of stainless steel.

# MEASUREMENTS

W 274cm × L 87cm × H 60cm × Hs 37,5cm W 107.88in × L 34.26in × H 23.63in × Hs 14.77in