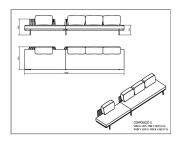

## ANTHEA SOFA SYSTEM G ANTHEA PLUMET

Designed by Monica Armani

Sofa system with lacquered aluminium structure, cushions and upholstery suitable for outdoor use, and backrest in braided trimming tape on aluminium tube. Wide range of colours and combinations to choose from the optional cushions.

### **MEASUREMENTS**

W 87cm × L 425cm × H 60cm × Hs 37,5cm W 34.26in × L 167.33in × H 23.63in × Hs 14.77in

| STD<br>units | Packaging dim.<br>(cm) | Units Container<br>20' | Units Container<br>40' | Units Container<br>HC | Units Trayler<br>70m³ | Units Truck<br>100m³ |  |
|--------------|------------------------|------------------------|------------------------|-----------------------|-----------------------|----------------------|--|
| 1X           | 90 × 205 × 65          | 8                      | 16                     | 16                    |                       | 20                   |  |