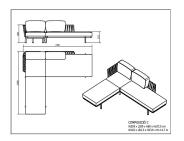

# **MEASUREMENTS**

W 60cm × L 259cm × H 259cm × Hs 37,5cm W 23.63in × L 101.97in × H 101.97in × Hs 14.77in

| STD<br>units | Packaging dim.<br>(cm) | Units Container<br>20' | Units Container<br>40' | Units Container<br>HC | Units Trayler<br>70m³ | Units Truck<br>100m³ |  |
|--------------|------------------------|------------------------|------------------------|-----------------------|-----------------------|----------------------|--|
| 1X           | 100 × 100 × 65         | 6                      | 14                     | 14                    |                       | 15                   |  |