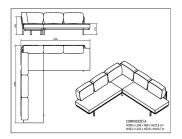

## ANTHEA SOFA SYSTEM A ANTHEA PLUMET

Designed by Monica Armani

Sofa system with lacquered aluminium structure, cushions and upholstery suitable for outdoor use, and backrest in braided trimming tape on aluminium tube. Wide range of colours and combinations to choose from the optional cushions.

## **MEASUREMENTS**

W 259cm × L 259cm × H 60cm × Hs 37,5cm W 101.97in × L 101.97in × H 23.63in × Hs 14.77in

| STD   | Packaging dim. | Units Container | Units Container | Units Container | Units Trayler | Units Truck |
|-------|----------------|-----------------|-----------------|-----------------|---------------|-------------|
| units | (cm)           | 20'             | 40'             | HC              | 70m³          | 100m³       |
| 1X    | 100 × 100 × 65 | 12              | 28              | 28              | 0             |             |