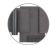

tem with lacquered aluminium structure, cushions and upholstery suitable for outdoor use, and backrest in braided trimming tape on aluminium tube. Wide range of colours and combinations to choose from the optional cushions.





## **MEASUREMENTS**

W 259cm × L 259cm × H 60cm × Hs 37,5cm W 101.97in × L 101.97in × H 23.63in × Hs 14.77in

| STD   | Packaging dim. | Units Container | Units Container | Units Container | Units Trayler | Units Truck |
|-------|----------------|-----------------|-----------------|-----------------|---------------|-------------|
| units | (cm)           | 20'             | 40'             | HC              | 70m³          | 100m³       |
| 1X    | 100 × 100 × 65 | 12              | 28              | 28              | 0             |             |

## SHELL COLOR



Anthea Plumet

## LEG COLOR



**Anthracite** 

## **UPHOLSTERED**

CHARACTERISTICS

Weight 86,7 Kg.



Passementerie Black White

## SUSTAINABLE PRODUCTION - ENVIRONMENTAL COMMITMENT



**Resol** invests money and resources for research and search for more sustainable processes.



All **Resol** products are produced with a responsible use of water.



Dangerous chemicals are not used under any circumstances during production



At **Resol**, all waste is managed in a sustainable and responsible way.