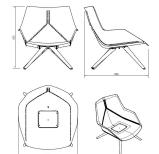

#### DESCRIPTION

Armchair for indoor use. Polypropylene injected frame with fibreglass. Painted iron structure and wooden legs. Removable zipped cushion.

**MEASUREMENTS** 

#### STRUCTURE COLOR

Mint Greenish Grey

W 83,1cm × L 96,2cm × H 86,3cm × Hs 47,3cm × Ha 55,2cm

W 32.72in × L 37.88in × H 33.98in × Hs 18.63in × Ha 21.74in