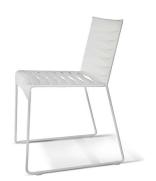

# **ESPIGA CHAIR WHITE**

Designed by Jordi Ribaudí

### DESCRIPTION

Chair with a painted steel sled-base structure. Flame- retardant and water-repellent polyester strip. Anti-slip feet. Screws made of stainless steel.

#### SHELL COLOR

White RAL 9016

## LEG COLOR

White RAL 9016

SUSTAINABLE PRODUCTION - ENVIRONMENTAL COMMITMENT Dangerous chemicals are not used under any Resol invests money All **Resol** products are At **Resol**, all waste is produced with a res-ponsible use of water. managed in a sustai-nable and responsible and resources for research and search circumstances during for more sustainable production. way. processes <u>csc</u> ISO 9001 ISO 14001