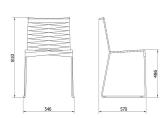

#### MEASUREMENTS

W 54,6cm × L 57cm × H 81cm × Hs 48,6cm W 21.5in × L 22.45in × H 31.89in × Hs 19.14in

W width L lenght H height Hs seat height Ha Arm height Ø Diameter