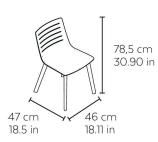

#### MEASUREMENTS

W 46cm × L 50cm × H 78,5cm × Hs 46,5cm W 18.12in × L 19.69in × H 30.91in × Hs 18.31in