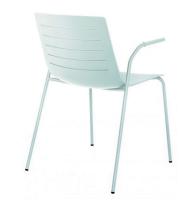

# SKIN CHAIR WITH ARMS WHITE

Designed by Josep Lluscà

### **DESCRIPTION**

Designed to provide maximum comfort, the SKIN collection has a wide variety of frames and upholstery to better adapt the design to the setting. Our range of chairs, benches and stools enables this design to fit into any setting in your office.

Four legs chair for indoor use. Seat injected with fiberglass and PP. Structure made of steel with white or black finishing. Stackable. Net weight 5,51 kg (12.15 lb).