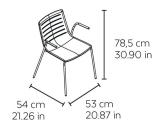

## **MEASUREMENTS**

W 56cm  $\times$  L 54,4cm  $\times$  H 77,7cm  $\times$  Hs 43cm  $\times$  Ha 65,5cm W 22.05in  $\times$  L 21.42in  $\times$  H 30.6in  $\times$  Hs 16.93in  $\times$  Ha 25.79in