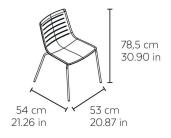

#### **MEASUREMENTS**

W 51,7cm × L 54,4cm × H 77,7cm × Hs 43cm W 20.36in × L 21.42in × H 30.6in × Hs 16.93in