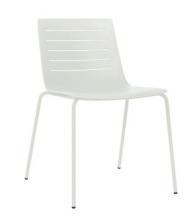

# SKIN CHAIR WHITE

Designed by Josep Lluscà

#### **DESCRIPTION**

Designed to provide maximum comfort, the SKIN collection has a wide variety of frames and upholstery to better adapt the design to the setting. Our range of chairs, benches and stools enables this design to fit into any setting in your office.

Four legs chair for indoor use. Seat injected with fiberglass and PP. Structure made of steel with white or black finishing. Stackable. Optional: phenolic side table. Net weight 4,91 kg (10.82 lb).