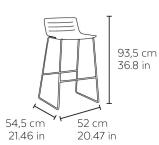

# MEASUREMENTS

W 52cm × L 54,5cm × H 94,5cm × Hs 73cm W 20.48in × L 21.46in × H 37.21in × Hs 28.75in