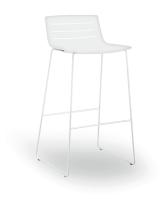

Ref. 03474 - EAN 8411344034743

SKIN STOOL WHITE

Designed by Josep Lluscà

Sled-base stool for indoor use. Seat injected with fiberglass and PP. Structure made of steel with white finishing. Net weight 7,45 kg (16.42 lb).