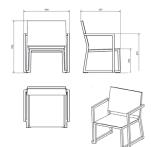

#### **MEASUREMENTS**

W 68,5cm  $\times$  L 59cm  $\times$  H 76cm  $\times$  Hs 36cm  $\times$  Ha 57cm W 26.97in  $\times$  L 23.23in  $\times$  H 29.93in  $\times$  Hs 14.18in  $\times$  Ha 22.45in

| CH | $\Lambda D \Lambda$ | CTF | DIC | TICS |
|----|---------------------|-----|-----|------|