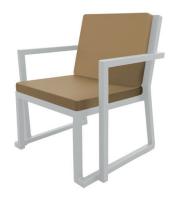

## MILANO ARMCHAIR WHITE

Designed by Joan Gaspar

#### **DESCRIPTION**

Low chair for indoor and outdoor use. Anodized aluminum structure painted by spray drying in the oven 30x30mm and 2mm thick. Beige polyester cushion.

#### **MEASUREMENTS**

W 68,5cm  $\times$  L 59cm  $\times$  H 76cm  $\times$  Hs 36cm  $\times$  Ha 57cm W 26.97in  $\times$  L 23.23in  $\times$  H 29.93in  $\times$  Hs 14.18in  $\times$  Ha 22.45in

| CH | $\Lambda D \Lambda$ | CTF | DIC | TICS |
|----|---------------------|-----|-----|------|