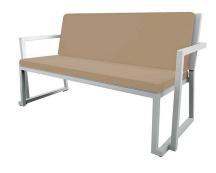

# MILANO SOFA WHITE

Designed by Joan Gaspar

### **DESCRIPTION**

Stackable sofa for indoor and outdoor use. Anodized aluminum structure painted by spray drying in the oven 30x30mm and 2mm thick. Beige polyester cushion.

**CHARACTERISTICS** 

Weight 16 Kg.