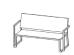

# MILANO SOFA WHITE

Designed by Joan Gaspar

### **DESCRIPTION**

Stackable sofa for indoor and outdoor use. Anodized aluminum structure painted by spray drying in the oven 30x30mm and 2mm thick. Beige polyester cushion.

**CHARACTERISTICS** 

Weight 16 Kg.

# **MEASUREMENTS**

W 139cm  $\times$  L 59cm  $\times$  H 76cm  $\times$  Hs 36cm  $\times$  Ha 57cm W 54.73in  $\times$  L 23.23in  $\times$  H 29.93in  $\times$  Hs 14.18in  $\times$  Ha 22.45in

| STD   | Packaging dim. | Units Container | Units Container | Units Container | Units Trayler | Units Truck |
|-------|----------------|-----------------|-----------------|-----------------|---------------|-------------|
| units | (cm)           | 20'             | 40'             | HC              | 70m³          | 100m³       |
| 1X    | 62 × 141 × 80  | 38              | 80              |                 | 113           |             |