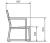

# **MEASUREMENTS**

W 139cm  $\times$  L 59cm  $\times$  H 76cm  $\times$  Hs 36cm  $\times$  Ha 57cm W 54.73in  $\times$  L 23.23in  $\times$  H 29.93in  $\times$  Hs 14.18in  $\times$  Ha 22.45in

| STD   | Packaging dim. | Units Container | Units Container | Units Container | Units Trayler | Units Truck |
|-------|----------------|-----------------|-----------------|-----------------|---------------|-------------|
| units | (cm)           | 20'             | 40'             | HC              | 70m³          | 100m³       |
| 1X    | 62 × 141 × 80  | 38              | 80              |                 | 113           |             |