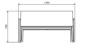

# **MEASUREMENTS**

W 139cm  $\times$  L 59cm  $\times$  H 76cm  $\times$  Hs 36cm  $\times$  Ha 57cm W 54.73in  $\times$  L 23.23in  $\times$  H 29.93in  $\times$  Hs 14.18in  $\times$  Ha 22.45in

| STD   | Packaging dim. | Units Container | Units Container | Units Container | Units Trayler | Units Truck |
|-------|----------------|-----------------|-----------------|-----------------|---------------|-------------|
| units | (cm)           | 20'             | 40'             | HC              | 70m³          | 100m³       |
| 1X    | 62 × 141 × 80  | 38              | 80              |                 | 113           |             |