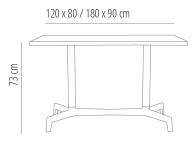

Ref. 02240 - EAN 8411344022405

# TABLES DOUBLE SPUTNIK PEDESTAL BASE TABLETOP WHITE

Designed by Josep Lluscà

## DESCRIPTION

Table with pedestal base for indoor and outdoor use. The base is composed of two pieces, a casing injected with polyamide and a painted iron counterweight. Anodized aluminium tube,  $ø 60 \times 2$  mm thick. UV protection. Table top in high pressure laminate (HPL).





#### MEASUREMENTS

W 80cm × L 120cm × H 72,5cm W 31.5in × L 47.25in × H 28.55in

## CHARACTERISTICS

Weight 23,16 Kg.

| STD   | Packaging dim. | Units Container | Units Container | Units Container | Units Trayler | Units Truck |
|-------|----------------|-----------------|-----------------|-----------------|---------------|-------------|
| units | (cm)           | 20'             | 40'             | HC              | 70m³          | 100m³       |
| ٦X    | 72 × 102 × 15  |                 | 367             |                 | 440           |             |

COLOR

White RAL 9016 PEDESTAL COLOR



## TUBE FINISH

Bright White