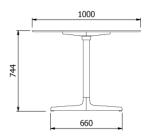

#### **MEASUREMENTS**

W 100cm × L 100cm × H 74,4cm W 39.38in × L 39.38in × H 29.3in