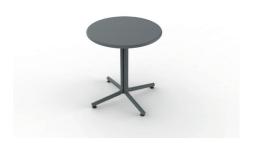

### BINI TABLE TABLETOP DARK GREY

Designed by **Joan Gaspar** 

#### **DESCRIPTION**

Bini table for indoor and outdoor use. It is made of polypropylene with fiberglass, with UV protection. Weight 7.34 kg

#### **MEASUREMENTS**

H 75,5cm  $\times$  Ø 70cm H 29.73in  $\times$  Ø 27.56in

#### **CHARACTERISTICS**

Weight 7,34 Kg.

| STD   | Packaging dim. | Units Container | Units Container | Units Container | Units Trayler | Units Truck |
|-------|----------------|-----------------|-----------------|-----------------|---------------|-------------|
| units | (cm)           | 20'             | 40'             | HC              | 70m³          | 100m³       |
| 1X    | 73 × 71 × 13   | 450             | 912             | 1056            | 1254          |             |