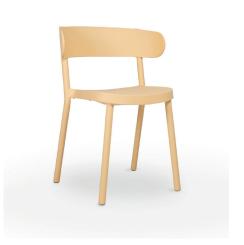

# CASINO CHAIR GREEN EDITION YELLOW FIRE

Designed by Joan Gaspar

#### DESCRIPTION

Armchair for indoor and outdoor use. Injected with fiberglass and PP 100% recycled using gas assisted injection moulding tecnology. UV protection. Net weight 4,1 kg (9.04 lb).

### STRUCTURE COLOR

**Yellow Fire** NSC S-1020-Y30R

W width L lenght H height Hs seat height Ha Arm height Ø Diameter