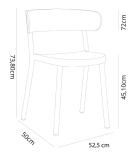

#### MEASUREMENTS

××

P25

W 52,5cm × L 50cm × H 73,8cm × Hs 45,1cm × Ha 72cm W 20.67in × L 19.69in × H 29.06in × Hs 17.76in × Ha 28.35in

600