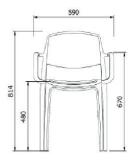

### **MEASUREMENTS**

W 59cm × L 55,8cm × H 81,4cm × Hs 48cm × Ha 67cm W 23.23in × L 21.97in × H 32.05in × Hs 18.9in × Ha 26.38in