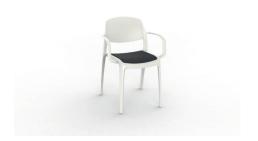

# SMART UPHOLSTERED ARMCHAIR WHITE

Designed by Javier Cuñado

#### **DESCRIPTION**

Chair with arms for indoor and outdoor use. Manufactured in polypropylene with fibreglass using gas-assisted moulding technology. UV protection. With quick-drying foam. Upholstery suitable for indoor and outdoor use. Grammage 275 gr/m2

### STRUCTURE COLOR

White RAL 9016