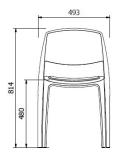

### **MEASUREMENTS**

W 49,3cm × L 55,8cm × H 81,4cm × Hs 48cm W 19.41in × L 21.97in × H 32.05in × Hs 18.9in