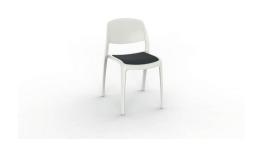

# SMART UPHOLSTERED CHAIR WHITE

Designed by Javier Cuñado

#### DESCRIPTION

Chair for indoor and outdoor use. Manufactured in polypropylene with fibreglass using gas-assisted moulding technology. UV protection. With quick-drying foam. Upholstery suitable for indoor and outdoor use. Grammage 275 gr/m2