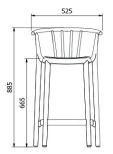

# MEASUREMENTS

W 52,5cm × L 49cm × H 88,5cm × Ha 66,5cm W 20.67in × L 19.3in × H 34.85in × Ha 26.19in