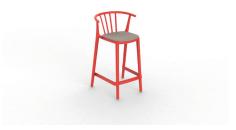

# WOODY UPHOLSTERED MEDIUM STOOL RED

Designed by Josep Lluscà

#### DESCRIPTION

Stool for indoor and outdoor use. Made from polypropylene with fibre glass. UV protection. With quick-drying foam. Upholstery suitable for indoor and outdoor use. Grammage 275  $\rm gr/m2$ 

### STRUCTURE COLOR

**Red** Pantone 485C