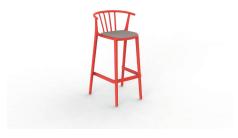

# WOODY UPHOLSTERED HIGH STOOL RED

Designed by Josep Lluscà

### DESCRIPTION

Stool for indoor and outdoor use. Made from polypropylene with fibre glass. UV protection. With quick-drying foam. Upholstery suitable for indoor and outdoor use. Grammage 275  $\rm gr/m2$ 

# STRUCTURE COLOR

Red Pant

**Red** Pantone 485C