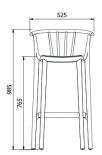

#### MEASUREMENTS

W 52,5cm × L 50cm × H 98,5cm × Hs 75,5cm W 20.67in × L 19.69in × H 38.78in × Hs 29.73in