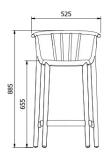

## MEASUREMENTS

W 52,5cm × L 49cm × H 88,5cm × Hs 65,5cm W 20.67in × L 19.3in × H 34.85in × Hs 25.79in

| STD<br>units | Packaging dim.<br>(cm) | Units Container<br>20' | Units Container<br>40' | Units Container<br>HC | Units Trayler<br>70m³ | Units Truck<br>100m³ |
|--------------|------------------------|------------------------|------------------------|-----------------------|-----------------------|----------------------|
| 4X           | ××                     | 284                    | 592                    | 616                   | 768                   | 848                  |
| 2X           | ××                     | 176                    | 352                    | 352                   | 440                   | 520                  |
| P24          | ××                     | 576                    | 1152                   | 1152                  | 1272                  | 1344                 |