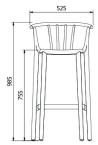

## **MEASUREMENTS**

W 52,5cm × L 50cm × H 98,5cm × Hs 75,5cm W 20.67in × L 19.69in × H 38.78in × Hs 29.73in