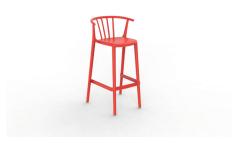

# WOODY HIGH STOOL RED

Designed by Josep Lluscà

#### **DESCRIPTION**

Stool for indoor and outdoor use. Made from polypropylene with fibreglass. UV protection.