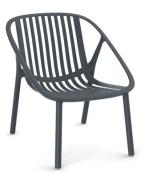

## **BINI ARMCHAIR DARK GREY**

Designed by Joan Gaspar

## DESCRIPTION

Armchair made from polypropylene with fibreglass. UV protection.

## STRUCTURE COLOR

Dark Grey Pantone 425c