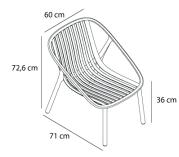

## MEASUREMENTS

W 60cm × L 71cm × H 72,65cm × Hs 36cm W 23.63in × L 27.96in × H 28.61in × Hs 14.18in

| STD<br>units | Packaging dim.<br>(cm) | Units Container<br>20' | Units Container<br>40' | Units Container<br>HC | Units Trayler<br>70m³ | Units Truck<br>100m³ |
|--------------|------------------------|------------------------|------------------------|-----------------------|-----------------------|----------------------|
| 4X           | ××                     | 200                    | 440                    | 660                   | 816                   | 828                  |
| 2X           | ××                     | 100                    | 220                    | 330                   | 408                   | 414                  |
| P22          | ××                     | 396                    | 880                    | 880                   | 1012                  | 1012                 |